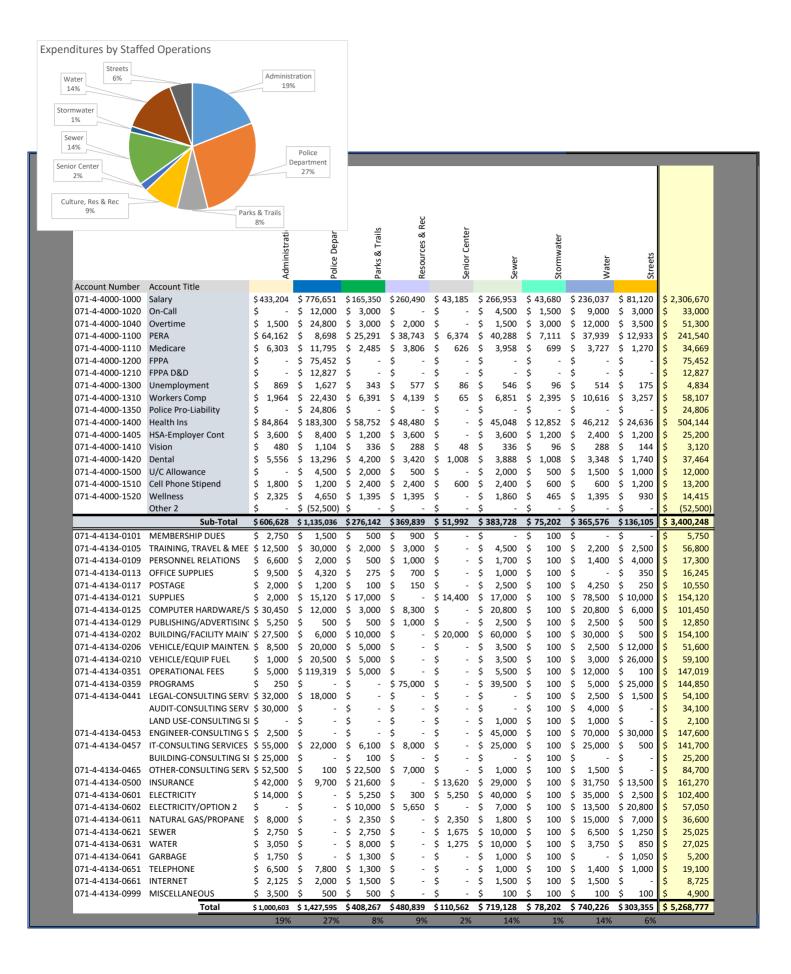

\$ | 778,644        | \$1,117,658       | \$ 413,6  | 11             | \$-             | \$-           | \$ 376 | 5,909     | \$-         | \$ 340,514  | \$144,146   | _ 20 |
|                                   |       |             |                                |         |              | \$ 228,766       | \$ | (172,016)      | \$ 17,378         | \$(137,4  | 59)            | \$ 369,839      | \$ 51,992     | \$ 6   | 5,819     | \$ 75,202   | \$ 25,062   | \$ (8,041)  | Ī    |
|                                   |       |             |                                |         |              | GenFund          | ć  | 129,725        |                   |           |                |                 |               |        |           |             |             |             |      |



A RESOLUTION OF THE TOWN OF BAYFIELD, COLORADO, ADOPTING BUDGET SUPPLEMENT #3 FOR THE CALENDAR YEAR BEGINNING ON THE FIRST DAY OF JANUARY 2023 AND ENDING ON THE LAST DAY OF DECEMBER 2023 AND APPROPRIATING ADDITIONAL SUMS OF MONEY TO THE EQUIPMENT REPLACEMENT FUND FOR THE PURPOSE TO TERMINATE THIS FUND WITHIN THE 2023 BUDGET YEAR.

WHEREAS, the Town adopted a 2023 Budget and two previous Budget Supplements; and

WHEREAS, a Building Reserve Fund was created by Ordinance 261B for the 2001 Budget Year; and

WHEREAS, the Building Reserve Fund was documented for ten years (2001-2010) budgets during the planning and construction of the Pine River Senior Center and Town Hall; and

WHEREAS, the 2008 Budget process created a Capital Purchase Fund, and

WHEREAS, the 2009 Budget process renamed the