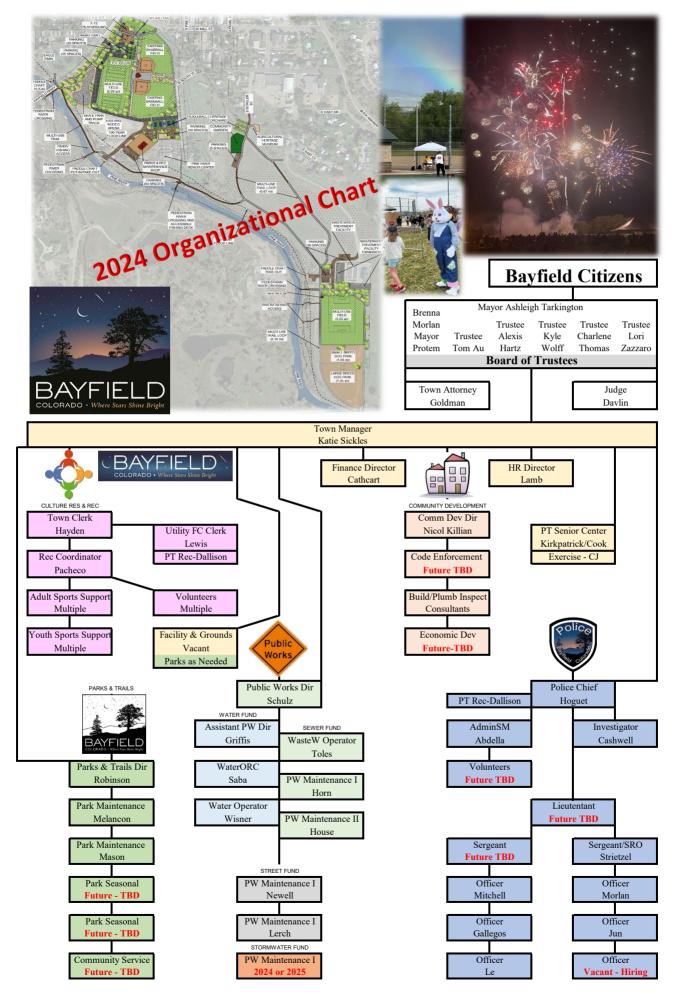

#### 2024 Budget Work Sessions and Meetings

- Tuesday, July 25, 6:00pm Reviewed 2023 Goals and Drafted 2024 Goals, discussed interest regarding a Strategic Plan, identified a revised Organizational Chart after a second Parks and Recreation Director left in the past year, determined that developing the Park Master Plan was important to the community and considered Capital Improvements/Labor and Benefits plus removal of current or proposed FTE's.
- Monday, August 14, 6:00pm Reviewed the cost of community events, goals and the challenges to fund government operations.
- Tuesday, September 19, 5:30pm Work Session before Regular Meeting A review of the budget if the sales tax failed and a budget if the sales tax is approved. Discussion about the voter approved Capital Improvement Fund that can fund capital, but lack of funding to maintain the capital including operations. The public in attendance provided comments concerning cutting senior services and cutting support for community events.
- Tuesday, October 3, 5:30pm A public contingent attended regarding concerns of cutting access time to the senior center. Applied employee health insurance rates and recent expense and revenue projections improved the proposed budget, but still required cuts.
- October 8, no meeting 2024 Draft Budget submitted to the Board of Trustees.
- Tuesday, November 7, 6:30pm 2024 Budget Public Hearing within the Regular Meeting.
- Tuesday, November 21, 6:30pm Public Hearing within the Regular Meeting regarding Budget Supplements, Resolutions and any modifications to the 2024 Budget for action.

- 5. Cell phone stipends and allowances would remain at \$50 a month for all employees that are required to communicate via cell phone.
- 6. An assortment of policies are under consideration regarding; Onboarding, On-call, Employee purchasing, etc.
- 7. FTE changes include:
  - Incorporate the temporary re-alignment of Parks & Recreation to an ongoing organizational chart that divides duties into Parks & Trails, Culture Resources and Recreation and Senior Services.
  - Maintain a professional level of Finance Director and Human Resource Director positions to comply with state and federal regulations.
  - Continue with Facilities and Grounds personnel to properly maintain the Town's buildings and grounds.
  - Removal of a Police Sergeant FTE position,
  - Addition of a Stormwater Maintenance Worker when the Fund is operating,
  - Transition of a temporary Receptionist to Part-time,
  - Removal of a part-time Code Enforcement official and reconsider if funds allow, and
  - Recruit a Full-time Parks Maintenance Worker and remove seasonal parks maintenance workers.